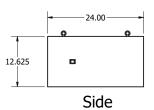

| Dimensions                | Noise Level                    | Weight  | CFM     | Finish        | Speeds     |
|---------------------------|--------------------------------|---------|---------|---------------|------------|
| 24"L x 23"W x<br>12.625"H | 5' – Low: 58 db, High 60<br>db | 60 lbs. | 450 CFM | Black and oak | Dual speed |
|                           |                                |         | 1       |               |            |
| Horsepower                | Volts                          | Watts   | Amps    | Misc.         |            |

## DIMENSIONAL DRAWINGS