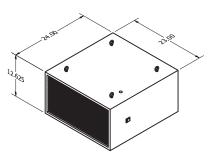

## DIMENSIONAL DRAWINGS

| Dimensions                | Noise Level                    | Weight  | CFM     | Finish        | Speeds     |
|---------------------------|--------------------------------|---------|---------|---------------|------------|
| 24"L x 23"W x<br>12.625"H | 5' – Low: 58 db, High 60<br>db | 60 lbs. | 450 CFM | Black and oak | Dual speed |
|                           |                                |         | 1       |               |            |
| Horsepower                | Volts                          | Watts   | Amps    | Misc.         |            |