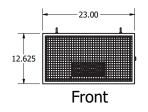

## DIMENSIONAL DRAWINGS

| Dimensions                | Noise Level                    | Weight  | CFM     | Finish        | Speeds     |
|---------------------------|--------------------------------|---------|---------|---------------|------------|
| 24"L x 23"W x<br>12.625"H | 5' – Low: 58 db, High 60<br>db | 60 lbs. | 450 CFM | Black and oak | Dual speed |
|                           |                                |         | 1       |               |            |
| Horsepower                | Volts                          | Watts   | Amps    | Misc.         |            |