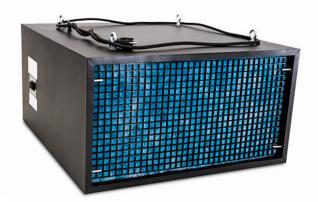

## CeilingMount800 Commercial Air Purification System

The CeilingMount800 is a self-contained ceiling mounted air cleaner that requires less than 13" of vertical space. Equipped with our exclusive Triple Filtering System, the CeilingMount800 quietly works to purify air.

| Dimensions                | Noise Level                    | Weight  | CFM     | Finish        | Speeds     |
|---------------------------|--------------------------------|---------|---------|---------------|------------|
| 24"L x 23"W x<br>12.625"H | 5' – Low: 58 db, High 60<br>db | 60 lbs. | 450 CFM | Black and oak | Dual speed |
|                           |                                |         | 1       |               |            |
| Horsepower                | Volts                          | Watts   | Amps    | Misc.         |            |