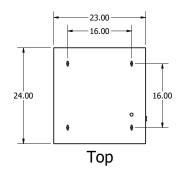

## DIMENSIONAL DRAWINGS

| Dimensions                | Noise Level                    | Weight  | CFM     | Finish        | Speeds     |
|---------------------------|--------------------------------|---------|---------|---------------|------------|
| 24"L x 23"W x<br>12.625"H | 5' – Low: 58 db, High 60<br>db | 60 lbs. | 450 CFM | Black and oak | Dual speed |
|                           |                                |         | 1       |               |            |
| Horsepower                | Volts                          | Watts   | Amps    | Misc.         |            |