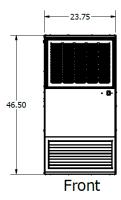

#### **DIMENSIONAL DRAWINGS**

| Dimensions                   | Noise Level | Weight  | CFM  | Finish             | Speeds     |
|------------------------------|-------------|---------|------|--------------------|------------|
| 46.5" L x 23.75"W<br>x 17" H | 5'- 67 db   | 135 lbs | 1650 | White or<br>Black* | Dual Speed |
|                              |             | Ĭ       |      | Misc.              |            |
| Horsepower                   | Volts       | Watts   | Amps | Misc.              |            |