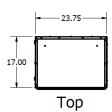

#### **DIMENSIONAL DRAWINGS**

| Dimensions                   | Noise Level | Weight  | CFM  | Finish             | Speeds     |
|------------------------------|-------------|---------|------|--------------------|------------|
| 46.5" L x 23.75"W<br>x 17" H | 5'- 67 db   | 135 lbs | 1650 | White or<br>Black* | Dual Speed |
|                              |             | Ĭ       |      | Misc.              |            |
| Horsepower                   | Volts       | Watts   | Amps | Misc.              |            |