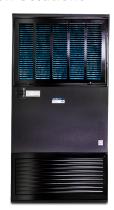

## Commercial Air Purification System

For the large, open spaces with suspended ceilings and heavy contaminant loads, the FlushMount2000 is the performance choice for demanding environments. Bring your customers pure air and a better experience, even in heavy smoke/contaminant situations.

| Dimensions                   | Noise Level | Weight  | CFM  | Finish             | Speeds     |
|------------------------------|-------------|---------|------|--------------------|------------|
| 46.5" L x 23.75"W<br>x 17" H | 5'- 67 db   | 135 lbs | 1650 | White or<br>Black* | Dual Speed |
|                              |             | Ĭ       |      | Misc.              |            |
| Horsepower                   | Volts       | Watts   | Amps | Misc.              |            |