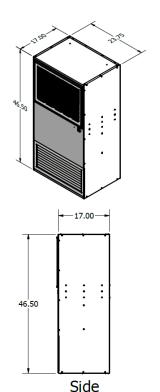

#### **DIMENSIONAL DRAWINGS**

| Dimensions                   | Noise Level | Weight  | CFM  | Finish             | Speeds     |
|------------------------------|-------------|---------|------|--------------------|------------|
| 46.5" L x 23.75"W<br>x 17" H | 5'- 67 db   | 135 lbs | 1650 | White or<br>Black* | Dual Speed |
|                              |             | Ĭ       |      | Misc.              |            |
| Horsepower                   | Volts       | Watts   | Amps | Misc.              |            |