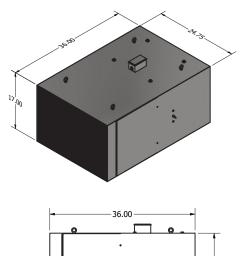

#### DIMENSIONAL DRAWINGS

| Dimensions               | Noise Level                    | Weight   | CFM     | Finish         | Speeds     |
|--------------------------|--------------------------------|----------|---------|----------------|------------|
| 36"L x 24.75"W x<br>17"H | 5' – Low: 64 db, High 68<br>db | 125 lbs. | 850 CFM | 18 gauge steel | Dual speed |
|                          |                                |          |         | Misc.          |            |
| Horsepower               | Volts                          | Watts    | Amps    | Misc.          |            |