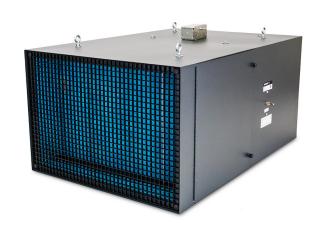

# Commercial Air Purification System

The MaxMount800 is designed to work in tough environments. Whether an office, machine shop, or any other large location requiring a moderate level of airflow, the MaxMount800 features a CFM of 850. With flexible installation options, the MaxMount800 can be installed nearly anywhere – above a ceiling, below a floor, in a crawl space or even a mechanical room! Powerful airflow combined with our exclusive Triple Filtering System means quiet, safe contaminant removal.

| Dimensions               | Noise Level                    | Weight   | CFM     | Finish         | Speeds     |
|--------------------------|--------------------------------|----------|---------|----------------|------------|
| 36"L x 24.75"W x<br>17"H | 5' – Low: 64 db, High 68<br>db | 125 lbs. | 850 CFM | 18 gauge steel | Dual speed |
|                          |                                |          |         | Misc.          |            |
| Horsepower               | Volts                          | Watts    | Amps    | Misc.          |            |