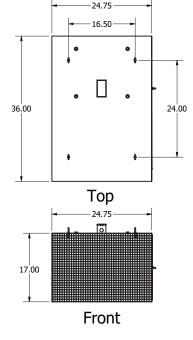

#### DIMENSIONAL DRAWINGS

| Dimensions               | Noise Level                    | Weight   | CFM     | Finish         | Speeds     |
|--------------------------|--------------------------------|----------|---------|----------------|------------|
| 36"L x 24.75"W x<br>17"H | 5' – Low: 64 db, High 68<br>db | 125 lbs. | 850 CFM | 18 gauge steel | Dual speed |
|                          |                                |          |         | Misc.          |            |
| Horsepower               | Volts                          | Watts    | Amps    | Misc.          |            |