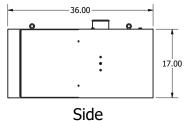

#### DIMENSIONAL DRAWINGS

| Dimensions               | Noise Level                    | Weight   | CFM     | Finish         | Speeds     |
|--------------------------|--------------------------------|----------|---------|----------------|------------|
| 36"L x 24.75"W x<br>17"H | 5' – Low: 64 db, High 68<br>db | 125 lbs. | 850 CFM | 18 gauge steel | Dual speed |
|                          |                                |          |         | Misc.          |            |
| Horsepower               | Volts                          | Watts    | Amps    | Misc.          |            |