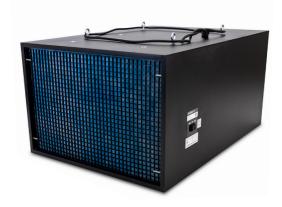

# CeilingMount1500

## Commercial Air Purification System

Designed for large spaces with solid ceilings, the CeilingMount1500 is ideal for demanding environments. With two finishes available, the CeilingMount1500 also features a front access panel for easy filter maintenance.

| Dimensions                        | Noise Level                 | Weight   | CFM      | Finish        | Speeds     |
|-----------------------------------|-----------------------------|----------|----------|---------------|------------|
| 35.375"L x 25.5" W<br>x 17.625" H | 5' - Low: 65 db, High 70 db | 125 lbs. | 1250 CFM | Black and oak | Dual speed |
| Horsepower                        | Volts                       | Watts    | Amps     | Misc.         |            |
| 1/3 hp                            | 120 V                       | 744 W    | 6.2 A    |               |            |