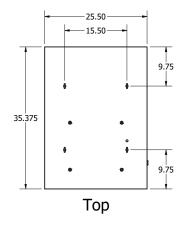

e CeilingMount1500 is ideal for demanding environments. With two finishes available, the CeilingMount1500 also features a front access panel for easy filter maintenance.



| Dimensions                        | Noise Level                 | Weight   | CFM      | Finish        | Speeds     |
|-----------------------------------|-----------------------------|----------|----------|---------------|------------|
| 35.375"L x 25.5" W<br>x 17.625" H | 5' - Low: 65 db, High 70 db | 125 lbs. | 1250 CFM | Black and oak | Dual speed |
| Horsepower                        | Volts                       | Watts    | Amps     | Misc.         |            |
| 1/3 hp                            | 120 V                       | 744 W    | 6.2 A    |               |            |

#### **DIMENSIONAL DRAWINGS**









### STANDARD FILTERS

The CeilingMount1500 comes with a one-year supply of standard filters

- 12" Proprietary High Efficiency Filter
- Carbon Pads
- Pre-Filters

#### **ADDITIONAL FILTERS**

The following filters can be added to the CeilingMount1500 for additional filtering in highly saturated areas

6" Carbon V-Bank