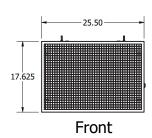

ilingMount1500 is ideal for demanding environments. With two finishes available, the CeilingMount1500 also features a front access panel for easy filter maintenance.



| Dimensions                        | Noise Level                 | Weight   | CFM      | Finish        | Speeds     |
|-----------------------------------|-----------------------------|----------|----------|---------------|------------|
| 35.375"L x 25.5" W<br>x 17.625" H | 5' - Low: 65 db, High 70 db | 125 lbs. | 1250 CFM | Black and oak | Dual speed |
| Horsepower                        | Volts                       | Watts    | Amps     | Misc.         |            |
| 1/3 hp                            | 120 V                       | 744 W    | 6.2 A    |               |            |

#### **DIMENSIONAL DRAWINGS**









### STANDARD FILTERS

The CeilingMount1500 comes with a one-year supply of standard filters

- 12" Proprietary High Efficiency Filter
- Carbon Pads
- Pre-Filters

#### **ADDITIONAL FILTERS**

The following filters can be added to the CeilingMount1500 for additional filtering in highly saturated areas

6" Carbon V-Bank