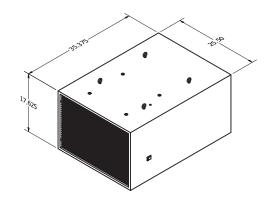

CeilingMount1500 is ideal for demanding environments. With two finishes available, the CeilingMount1500 also features a front access panel for easy filter maintenance.



| Dimensions                        | Noise Level                 | Weight   | CFM      | Finish        | Speeds     |
|-----------------------------------|-----------------------------|----------|----------|---------------|------------|
| 35.375"L x 25.5" W<br>x 17.625" H | 5' - Low: 65 db, High 70 db | 125 lbs. | 1250 CFM | Black and oak | Dual speed |
| Horsepower                        | Volts                       | Watts    | Amps     | Misc.         |            |
| 1/3 hp                            | 120 V                       | 744 W    | 6.2 A    |               |            |

#### **DIMENSIONAL DRAWINGS**









### STANDARD FILTERS

The CeilingMount1500 comes with a one-year supply of standard filters

- 12" Proprietary High Efficiency Filter
- Carbon Pads
- Pre-Filters

#### **ADDITIONAL FILTERS**

The following filters can be added to the CeilingMount1500 for additional filtering in highly saturated areas

6" Carbon V-Bank