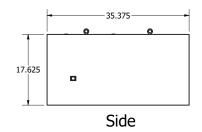

| Dimensions                        | Noise Level                 | Weight   | CFM      | Finish        | Speeds     |
|-----------------------------------|-----------------------------|----------|----------|---------------|------------|
| 35.375"L x 25.5" W<br>x 17.625" H | 5' - Low: 65 db, High 70 db | 125 lbs. | 1250 CFM | Black and oak | Dual speed |
| Horsepower                        | Volts                       | Watts    | Amps     | Misc.         |            |
| 1/3 hp                            | 120 V                       | 744 W    | 6.2 A    |               |            |

#### **DIMENSIONAL DRAWINGS**