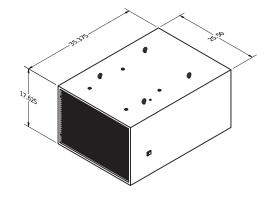

#### **DIMENSIONAL DRAWINGS**

| Dimensions                        | Noise Level                 | Weight   | CFM      | Finish        | Speeds     |
|-----------------------------------|-----------------------------|----------|----------|---------------|------------|
| 35.375"L x 25.5" W<br>x 17.625" H | 5' - Low: 65 db, High 70 db | 125 lbs. | 1250 CFM | Black and oak | Dual speed |
| Horsepower                        | Volts                       | Watts    | Amps     | Misc.         |            |
| 1 hp                              | 120 V                       | 744 W    | 6.2 A    |               |            |
|                                   |                             |          |          |               |            |