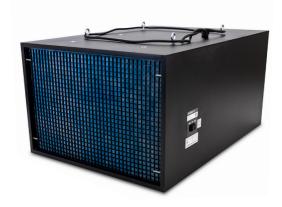

## Commercial Air Purification System

Designed for large spaces with solid ceilings, the CeilingMount1500 is ideal for demanding environments. With two finishes available, the CeilingMount1500 also features a front access panel for easy filter maintenance.

| Dimensions                        | Noise Level                 | Weight   | CFM      | Finish        | Speeds     |
|-----------------------------------|-----------------------------|----------|----------|---------------|------------|
| 35.375"L x 25.5" W<br>x 17.625" H | 5' - Low: 65 db, High 70 db | 125 lbs. | 1250 CFM | Black and oak | Dual speed |
| Horsepower                        | Volts                       | Watts    | Amps     | Misc.         |            |
| 1 hp                              | 120 V                       | 744 W    | 6.2 A    |               |            |
|                                   |                             |          |          |               |            |