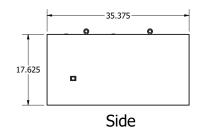

| Dimensions                        | Noise Level                 | Weight   | CFM      | Finish        | Speeds     |
|-----------------------------------|-----------------------------|----------|----------|---------------|------------|
| 35.375"L x 25.5" W<br>x 17.625" H | 5' - Low: 65 db, High 70 db | 125 lbs. | 1250 CFM | Black and oak | Dual speed |
| Horsepower                        | Volts                       | Watts    | Amps     | Misc.         |            |
| 1 hp                              | 120 V                       | 744 W    | 6.2 A    |               |            |
|                                   |                             |          |          |               |            |

#### **DIMENSIONAL DRAWINGS**