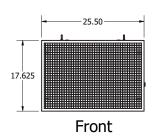

#### **DIMENSIONAL DRAWINGS**

| Dimensions                        | Noise Level                 | Weight   | CFM      | Finish        | Speeds     |
|-----------------------------------|-----------------------------|----------|----------|---------------|------------|
| 35.375"L x 25.5" W<br>x 17.625" H | 5' - Low: 65 db, High 70 db | 125 lbs. | 1250 CFM | Black and oak | Dual speed |
| Horsepower                        | Volts                       | Watts    | Amps     | Misc.         |            |
| 1 hp                              | 120 V                       | 744 W    | 6.2 A    |               |            |
|                                   |                             |          |          |               |            |