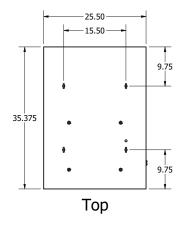

#### **DIMENSIONAL DRAWINGS**

| Dimensions                        | Noise Level                 | Weight   | CFM      | Finish        | Speeds     |
|-----------------------------------|-----------------------------|----------|----------|---------------|------------|
| 35.375"L x 25.5" W<br>x 17.625" H | 5' - Low: 65 db, High 70 db | 125 lbs. | 1250 CFM | Black and oak | Dual speed |
| Horsepower                        | Volts                       | Watts    | Amps     | Misc.         |            |
| 1 hp                              | 120 V                       | 744 W    | 6.2 A    |               |            |
|                                   |                             |          |          |               |            |