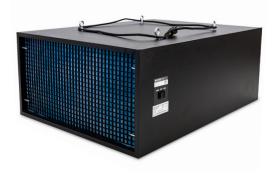

# CeilingMount1000

## Commercial Air Purification System

For 9-10' solid ceilings, MatrixAir's CeilingMount1000 delivers high powered air filtration in a small, easy to install package. Available in two finishes, the CeilingMount1000 offers an unobtrusive solution for clean air.

| Dimensions                       | Noise Level                    | Weight   | CFM     | Finish        | Speeds     |
|----------------------------------|--------------------------------|----------|---------|---------------|------------|
| 35.375"L x 25.5"W x<br>13.6875"H | 5' - Low: 64 db, High 68<br>db | 100 lbs. | 850 CFM | Black and oak | Dual speed |
| Horsepower                       | Volts                          | Watts    | Amps    | Misc.         |            |
|                                  | VOILS                          | vvalls   | Amps    | I*IISC.       |            |
| <sup>1</sup> / <sub>4</sub> hp   | 120 V                          | 504 W    | 4.2 A   | MISC.         |            |