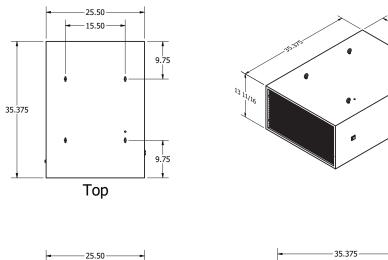

### DIMENSIONAL DRAWINGS

| Dimensions                       | Noise Level                    | Weight   | CFM     | Finish        | Speeds     |
|----------------------------------|--------------------------------|----------|---------|---------------|------------|
| 35.375"L x 25.5"W x<br>13.6875"H | 5' - Low: 64 db, High 68<br>db | 100 lbs. | 850 CFM | Black and oak | Dual speed |
| Horsepower                       | Volts                          | Watts    | Amps    | Misc.         |            |
|                                  | VOILS                          | vvalls   | Amps    | I*IISC.       |            |
| <sup>1</sup> / <sub>4</sub> hp   | 120 V                          | 504 W    | 4.2 A   | MISC.         |            |