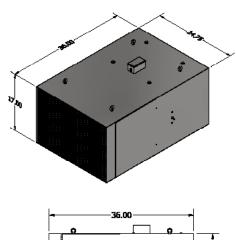

### **DIMENSIONAL DRAWINGS**

| Dimensions               | Noise Level                    | Weight   | CFM      | Finish         | Speeds     |
|--------------------------|--------------------------------|----------|----------|----------------|------------|
| 36″L x 24.75″W x<br>17″H | 5' – Low: 65 db, High 68<br>db | 125 lbs. | 1250 CFM | 18 gauge steel | Dual speed |
| Horsepower               | Volts                          | Watts    | Amps     | Misc.          |            |
|                          |                                |          |          |                |            |