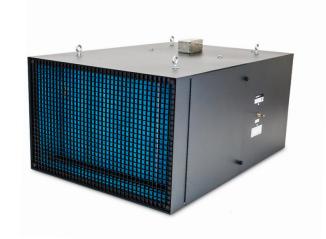

# MaxMount1500

## **Commercial Air Purification System**

When clean air is paramount, look no further than the MaxMount1500. Housed in 18-gauge steel, the MaxMount1500 can be installed in a variety of places including above a ceiling, below a floor or in a crawl space. The powerful airflow works with a CFM of 1250 and has the option of high or low speed, which can be easily changed with the click of a button. MatrixAir's Triple Filtering System means quiet, safe contaminant removal for any environment.