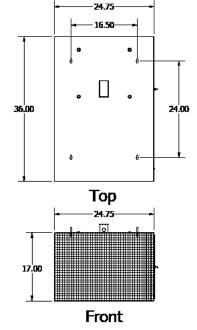

### **DIMENSIONAL DRAWINGS**

| Dimensions               | Noise Level                    | Weight   | CFM      | Finish         | Speeds     |
|--------------------------|--------------------------------|----------|----------|----------------|------------|
| 36″L x 24.75″W x<br>17″H | 5' – Low: 65 db, High 68<br>db | 125 lbs. | 1250 CFM | 18 gauge steel | Dual speed |
| Horsepower               | Volts                          | Watts    | Amps     | Misc.          |            |
|                          |                                |          |          |                |            |