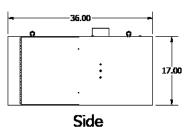

### **DIMENSIONAL DRAWINGS**

| Dimensions               | Noise Level                    | Weight   | CFM      | Finish         | Speeds     |
|--------------------------|--------------------------------|----------|----------|----------------|------------|
| 36″L x 24.75″W x<br>17″H | 5' – Low: 65 db, High 68<br>db | 125 lbs. | 1250 CFM | 18 gauge steel | Dual speed |
| Horsepower               | Volts                          | Watts    | Amps     | Misc.          |            |
|                          |                                |          |          |                |            |