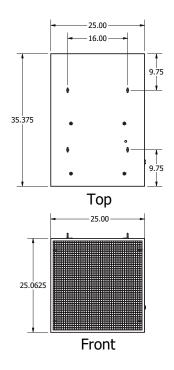

#### **DIMENSIONAL DRAWINGS**

| Dimensions                     | Noise Level                 | Weight   | CFM      | Finish        | Speeds     |
|--------------------------------|-----------------------------|----------|----------|---------------|------------|
| 35.375"L x 25"W x<br>25.0625"H | 5' - Low: 67 db, High 70 db | 167 lbs. | 1650 CFM | Black and oak | Dual speed |
| Horsepower                     | Volts                       | Watts    | Amps     | Misc.         |            |
| 1/2 hp                         | 120 V                       | 1080 W   | 9 A      |               |            |