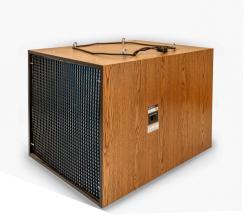

# CeilingMount2000

## Commercial Air Purification System

Ideal for large, open spaces, the CeilingMout2000 filters out heavily contaminated areas fast. This powerful unit is ideal for spaces with 10-12' ceilings and offers powerful purification, while being surprisingly efficient to operate and maintain.

| Dimensions                     | Noise Level                 | Weight   | CFM      | Finish        | Speeds     |
|--------------------------------|-----------------------------|----------|----------|---------------|------------|
| 35.375"L x 25"W x<br>25.0625"H | 5' - Low: 67 db, High 70 db | 167 lbs. | 1650 CFM | Black and oak | Dual speed |
| Horsepower                     | Volts                       | Watts    | Amps     | Misc.         |            |
| 1/2 hp                         | 120 V                       | 1080 W   | 9 A      |               |            |