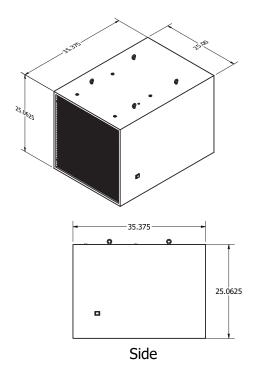

#### **DIMENSIONAL DRAWINGS**

| Dimensions                     | Noise Level                 | Weight   | CFM      | Finish        | Speeds     |
|--------------------------------|-----------------------------|----------|----------|---------------|------------|
| 35.375"L x 25"W x<br>25.0625"H | 5' - Low: 67 db, High 70 db | 167 lbs. | 1650 CFM | Black and oak | Dual speed |
| Horsepower                     | Volts                       | Watts    | Amps     | Misc.         |            |
| 1/2 hp                         | 120 V                       | 1080 W   | 9 A      |               |            |