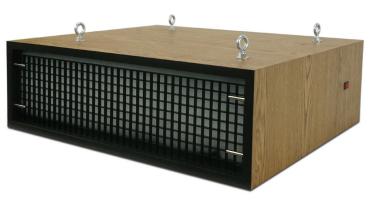

# CeilingMount200

# Commercial Air **Purification System**

Designed for small spaces with restricted ceiling heights, the CeilingMount200 easily installs on solid ceilings with built-in wall mounts.

- Designed for small spaces with a 7-8 ft. ceiling
- Quiet, unobtrusive operation
- Economical to own and operate

White

\*Replacement product for the Super Slim

| Dimensions          | Electrical                                            | Weight  | CFM     | Finish                       | Installation  | Speeds       |
|---------------------|-------------------------------------------------------|---------|---------|------------------------------|---------------|--------------|
| 22"l x 24"w x 7.5"h | .74 A, 120 V, 8 ft. power cord, 3 prong grounded plug | 45 lbs. | 150 CFM | Black, White,<br>Oak, Cherry | Ceiling mount | Single speed |