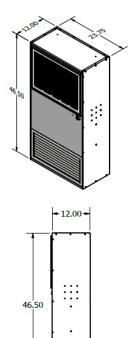

## DIMENSIONAL DRAWINGS

| Dimensions                 | Noise Level                 | Weight  | CFM  | Finish          | Speeds     |
|----------------------------|-----------------------------|---------|------|-----------------|------------|
| 46.5"L x 23.75"W<br>x 12"H | 5' - Low: 65 db, High 67 db | 85 lbs. | 850  | White or Black* | Dual Speed |
|                            |                             | 347-11- | A    | Misc.           |            |
| Horsepower                 | Volts                       | Watts   | Amps | MISC.           |            |