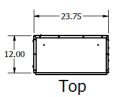

## DIMENSIONAL DRAWINGS

| Dimensions                 | Noise Level                 | Weight  | CFM  | Finish          | Speeds     |
|----------------------------|-----------------------------|---------|------|-----------------|------------|
| 46.5"L x 23.75"W<br>x 12"H | 5' - Low: 65 db, High 67 db | 85 lbs. | 850  | White or Black* | Dual Speed |
|                            |                             | 347-11- | A    | Misc.           |            |
| Horsepower                 | Volts                       | Watts   | Amps | MISC.           |            |