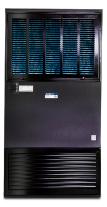

## FlushMount1000 Commercial Air Purification System

For large spaces with suspended ceilings, MatrixAir designed the ultimate unobtrusive performer, our best-seller, the FlushMount1000. Powerful airflow coupled with our exclusive Triple Filtering System means quiet, safe contaminant removal.

| Dimensions                 | Noise Level                 | Weight  | CFM  | Finish          | Speeds     |
|----------------------------|-----------------------------|---------|------|-----------------|------------|
| 46.5"L x 23.75"W<br>x 12"H | 5' - Low: 65 db, High 67 db | 85 lbs. | 850  | White or Black* | Dual Speed |
|                            |                             | 347-11- | A    | Misc.           |            |
| Horsepower                 | Volts                       | Watts   | Amps | MISC.           |            |