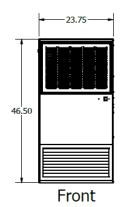

## DIMENSIONAL DRAWINGS

| Dimensions                 | Noise Level                 | Weight  | CFM  | Finish          | Speeds     |
|----------------------------|-----------------------------|---------|------|-----------------|------------|
| 46.5"L x 23.75"W<br>x 12"H | 5' - Low: 65 db, High 67 db | 85 lbs. | 850  | White or Black* | Dual Speed |
|                            |                             | 347-11- | A    | Misc.           |            |
| Horsepower                 | Volts                       | Watts   | Amps | MISC.           |            |