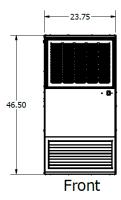

#### **DIMENSIONAL DRAWINGS**

| Dimensions                   | Noise Level | Weight  | CFM  | Finish          | Speeds     |
|------------------------------|-------------|---------|------|-----------------|------------|
| 46.5" L x 23.75"W<br>x 17" H | 5'- 67 db   | 135 lbs | 1650 | White or Black* | Dual Speed |
|                              |             |         |      | Misc.           |            |
| Horsepower                   | Volts       | Watts   | Amps | Misc.           |            |