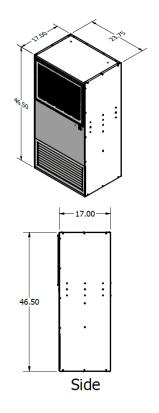

#### **DIMENSIONAL DRAWINGS**

| Dimensions                   | Noise Level | Weight  | CFM  | Finish          | Speeds     |
|------------------------------|-------------|---------|------|-----------------|------------|
| 46.5" L x 23.75"W<br>x 17" H | 5'- 67 db   | 135 lbs | 1650 | White or Black* | Dual Speed |
|                              |             |         |      | Misc.           |            |
| Horsepower                   | Volts       | Watts   | Amps | Misc.           |            |