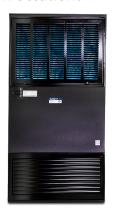

# FlushMount2000

## Commercial Air Purification System

For the large, open spaces with suspended ceilings and heavy contaminant loads, the FlushMount2000 is the performance choice for demanding environments. Bring your customers pure air and a better experience, even in heavy smoke/contaminant situations.

| Dimensions                   | Noise Level | Weight  | CFM  | Finish          | Speeds     |
|------------------------------|-------------|---------|------|-----------------|------------|
| 46.5" L x 23.75"W<br>x 17" H | 5'- 67 db   | 135 lbs | 1650 | White or Black* | Dual Speed |
|                              |             |         |      | Misc.           |            |
| Horsepower                   | Volts       | Watts   | Amps | Misc.           |            |