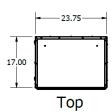

#### **DIMENSIONAL DRAWINGS**

| Dimensions                   | Noise Level | Weight  | CFM  | Finish          | Speeds     |
|------------------------------|-------------|---------|------|-----------------|------------|
| 46.5" L x 23.75"W<br>x 17" H | 5'- 67 db   | 135 lbs | 1650 | White or Black* | Dual Speed |
|                              |             |         |      | Misc.           |            |
| Horsepower                   | Volts       | Watts   | Amps | Misc.           |            |