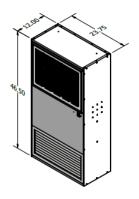

| Dimensions                 | Noise Level                 | Weight  | CFM  | Finish             | Speeds     |
|----------------------------|-----------------------------|---------|------|--------------------|------------|
| 46.5"L x 23.75"W<br>x 12"H | 5' - Low: 65 db, High 67 db | 85 lbs. | 850  | White or<br>Black* | Dual Speed |
|                            |                             |         |      | Misc.              |            |
| Horsepower                 | Volts                       | Watts   | Amps | Misc.              |            |

### **DIMENSIONAL DRAWINGS**