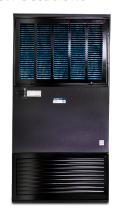

# FlushMount1000

# Commercial Air Purification System

For large spaces with suspended ceilings, MatrixAir designed the ultimate unobtrusive performer, our bestseller, the FlushMount1000. Powerful airflow coupled with our exclusive Triple Filtering System means quiet, safe

| Dimensions                 | Noise Level                 | Weight  | CFM  | Finish             | Speeds     |
|----------------------------|-----------------------------|---------|------|--------------------|------------|
| 46.5"L x 23.75"W<br>x 12"H | 5' - Low: 65 db, High 67 db | 85 lbs. | 850  | White or<br>Black* | Dual Speed |
|                            |                             |         |      | Misc.              |            |
| Horsepower                 | Volts                       | Watts   | Amps | Misc.              |            |