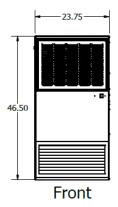

| Dimensions                 | Noise Level                 | Weight  | CFM  | Finish             | Speeds     |
|----------------------------|-----------------------------|---------|------|--------------------|------------|
| 46.5"L x 23.75"W<br>x 12"H | 5' - Low: 65 db, High 67 db | 85 lbs. | 850  | White or<br>Black* | Dual Speed |
|                            |                             |         |      | Misc.              |            |
| Horsepower                 | Volts                       | Watts   | Amps | Misc.              |            |

### **DIMENSIONAL DRAWINGS**