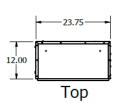

| Dimensions                 | Noise Level                 | Weight  | CFM  | Finish             | Speeds     |
|----------------------------|-----------------------------|---------|------|--------------------|------------|
| 46.5"L x 23.75"W<br>x 12"H | 5' - Low: 65 db, High 67 db | 85 lbs. | 850  | White or<br>Black* | Dual Speed |
|                            |                             |         |      | Misc.              |            |
| Horsepower                 | Volts                       | Watts   | Amps | Misc.              |            |

### **DIMENSIONAL DRAWINGS**