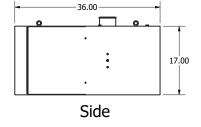

### DIMENSIONAL DRAWINGS

| Dimensions               | Noise Level                    | Weight   | CFM     | Finish         | Speeds     |
|--------------------------|--------------------------------|----------|---------|----------------|------------|
| 36"L x 24.75"W x<br>17"H | 5' – Low: 64 db, High 68<br>db | 125 lbs. | 850 CFM | 18 gauge steel | Dual speed |
|                          |                                |          |         |                |            |
| Horsepower               | Volts                          | Watts    | Amps    | Misc.          |            |