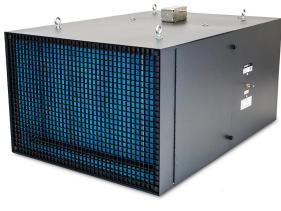

## Commercial Air Purification System

The MaxMount800 is designed to work in tough environments. Whether an office, machine shop, or any other large location requiring a moderate level of airflow, the MaxMount800 features a CFM of 850. With flexible installation options, the MaxMount800 can be installed nearly anywhere – above a ceiling, below a floor, in a crawl space or even a mechanical room! Powerful airflow combined with our exclusive Triple Filtering System means quiet, safe contaminant removal.

| Dimensions               | Noise Level                    | Weight   | CFM     | Finish         | Speeds     |
|--------------------------|--------------------------------|----------|---------|----------------|------------|
| 36"L x 24.75"W x<br>17"H | 5' – Low: 64 db, High 68<br>db | 125 lbs. | 850 CFM | 18 gauge steel | Dual speed |
|                          |                                |          |         |                |            |
| Horsepower               | Volts                          | Watts    | Amps    | Misc.          |            |