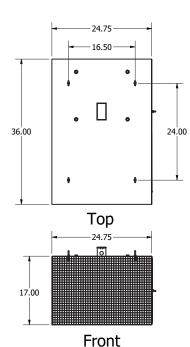

### DIMENSIONAL DRAWINGS

| Dimensions               | Noise Level                    | Weight   | CFM     | Finish         | Speeds     |
|--------------------------|--------------------------------|----------|---------|----------------|------------|
| 36"L x 24.75"W x<br>17"H | 5' – Low: 64 db, High 68<br>db | 125 lbs. | 850 CFM | 18 gauge steel | Dual speed |
|                          |                                |          |         |                |            |
| Horsepower               | Volts                          | Watts    | Amps    | Misc.          |            |