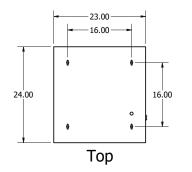

## DIMENSIONAL DRAWINGS

| Dimensions                | Noise Level                    | Weight  | CFM     | Finish        | Speeds     |
|---------------------------|--------------------------------|---------|---------|---------------|------------|
| 24"L x 23"W x<br>12.625"H | 5' – Low: 58 db, High 60<br>db | 60 lbs. | 450 CFM | Black and oak | Dual speed |
|                           |                                |         |         |               |            |
| Horsepower                | Volts                          | Watts   | Amps    | Misc.         |            |