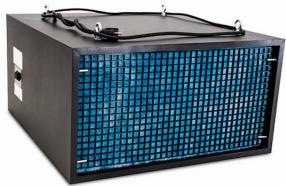

# Commercial Air Purification System

The CeilingMount800 is a self-contained ceiling mounted air cleaner that requires less than 13" of vertical space. Equipped with our exclusive Triple Filtering System, the CeilingMount800 quietly works to purify air.

| Dimensions                | Noise Level                    | Weight  | CFM     | Finish        | Speeds     |
|---------------------------|--------------------------------|---------|---------|---------------|------------|
| 24"L x 23"W x<br>12.625"H | 5' – Low: 58 db, High 60<br>db | 60 lbs. | 450 CFM | Black and oak | Dual speed |
|                           |                                |         |         |               |            |
| Horsepower                | Volts                          | Watts   | Amps    | Misc.         |            |