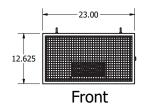

## DIMENSIONAL DRAWINGS

| Dimensions                | Noise Level                    | Weight  | CFM     | Finish        | Speeds     |
|---------------------------|--------------------------------|---------|---------|---------------|------------|
| 24"L x 23"W x<br>12.625"H | 5' – Low: 58 db, High 60<br>db | 60 lbs. | 450 CFM | Black and oak | Dual speed |
|                           |                                |         |         |               |            |
| Horsepower                | Volts                          | Watts   | Amps    | Misc.         |            |