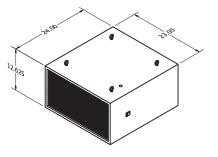

## DIMENSIONAL DRAWINGS

| Dimensions                | Noise Level                    | Weight  | CFM     | Finish        | Speeds     |
|---------------------------|--------------------------------|---------|---------|---------------|------------|
| 24"L x 23"W x<br>12.625"H | 5' – Low: 58 db, High 60<br>db | 60 lbs. | 450 CFM | Black and oak | Dual speed |
|                           |                                |         |         |               |            |
| Horsepower                | Volts                          | Watts   | Amps    | Misc.         |            |