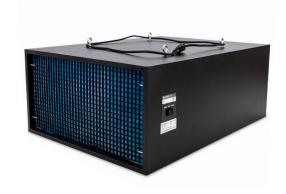

# CeilingMount1000

## Commercial Air Purification System

For 9-10' solid ceilings, MatrixAir's CeilingMount1000 delivers high powered air filtration in a small, easy to install package. Available in two finishes, the CeilingMount1000 offers an unobtrusive solution for clean air.

| Dimensions                    | Noise Level                 | Weight   | CFM     | Finish        | Speeds     |
|-------------------------------|-----------------------------|----------|---------|---------------|------------|
| 35.375"L x 25.5"W x 13.6875"H | 5' - Low: 64 db, High 68 db | 100 lbs. | 850 CFM | Black and oak | Dual speed |
| Horsepower                    | Volts                       | Watts    | Amps    | Misc.         |            |
| ½ hp                          | 120 V                       | 504 W    | 4.2 A   |               |            |