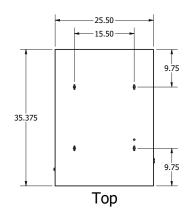

#### **DIMENSIONAL DRAWINGS**

| Dimensions                    | Noise Level                 | Weight   | CFM     | Finish        | Speeds     |
|-------------------------------|-----------------------------|----------|---------|---------------|------------|
| 35.375"L x 25.5"W x 13.6875"H | 5' - Low: 64 db, High 68 db | 100 lbs. | 850 CFM | Black and oak | Dual speed |
| Horsepower                    | Volts                       | Watts    | Amps    | Misc.         |            |
| ½ hp                          | 120 V                       | 504 W    | 4.2 A   |               |            |