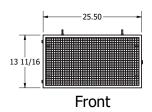

#### **DIMENSIONAL DRAWINGS**

| Dimensions                    | Noise Level                 | Weight   | CFM     | Finish        | Speeds     |
|-------------------------------|-----------------------------|----------|---------|---------------|------------|
| 35.375"L x 25.5"W x 13.6875"H | 5' - Low: 64 db, High 68 db | 100 lbs. | 850 CFM | Black and oak | Dual speed |
| Horsepower                    | Volts                       | Watts    | Amps    | Misc.         |            |
| ½ hp                          | 120 V                       | 504 W    | 4.2 A   |               |            |