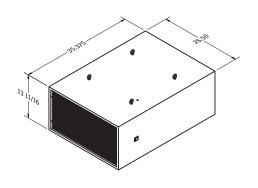

#### **DIMENSIONAL DRAWINGS**

| Dimensions                    | Noise Level                 | Weight   | CFM     | Finish        | Speeds     |
|-------------------------------|-----------------------------|----------|---------|---------------|------------|
| 35.375"L x 25.5"W x 13.6875"H | 5' - Low: 64 db, High 68 db | 100 lbs. | 850 CFM | Black and oak | Dual speed |
| Horsepower                    | Volts                       | Watts    | Amps    | Misc.         |            |
| ½ hp                          | 120 V                       | 504 W    | 4.2 A   |               |            |