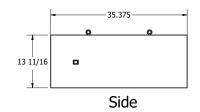

| Dimensions                    | Noise Level                 | Weight   | CFM     | Finish        | Speeds     |
|-------------------------------|-----------------------------|----------|---------|---------------|------------|
| 35.375"L x 25.5"W x 13.6875"H | 5' - Low: 64 db, High 68 db | 100 lbs. | 850 CFM | Black and oak | Dual speed |
| Horsepower                    | Volts                       | Watts    | Amps    | Misc.         |            |
| ½ hp                          | 120 V                       | 504 W    | 4.2 A   |               |            |

#### **DIMENSIONAL DRAWINGS**