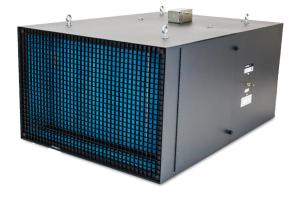

## Commercial Air Purification System

When clean air is paramount, look no further than the MaxMount1500. Housed in 18-gauge steel, the MaxMount1500 can be installed in a variety of places including above a ceiling, below a floor or in a crawl space. The powerful airflow works with a CFM of 1250 and has the option of high or low speed, which can be easily changed with the click of a button. MatrixAir's Triple Filtering System means quiet, safe contaminant removal for any environment.

| Dimensions               | Noise Level                    | Weight   | CFM      | Finish         | Speeds     |
|--------------------------|--------------------------------|----------|----------|----------------|------------|
| 36"L x 24.75"W x<br>17"H | 5' - Low: 65 db, High 68<br>db | 125 lbs. | 1250 CFM | 18 gauge steel | Dual speed |
|                          |                                |          |          |                |            |
| Horsepower               | Volts                          | Watts    | Amps     | Misc.          |            |