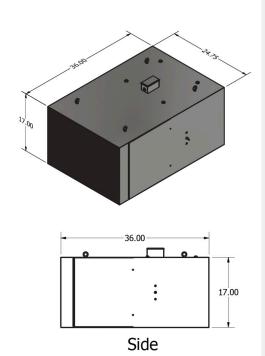

### DIMENSIONAL DRAWINGS

| Dimensions               | Noise Level                    | Weight   | CFM      | Finish         | Speeds     |
|--------------------------|--------------------------------|----------|----------|----------------|------------|
| 36"L x 24.75"W x<br>17"H | 5' - Low: 65 db, High 68<br>db | 125 lbs. | 1250 CFM | 18 gauge steel | Dual speed |
|                          |                                |          |          |                |            |
| Horsepower               | Volts                          | Watts    | Amps     | Misc.          |            |