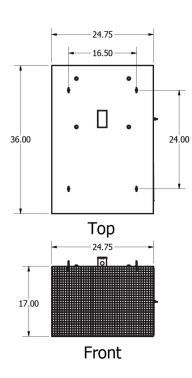

### DIMENSIONAL DRAWINGS

| Dimensions               | Noise Level                    | Weight   | CFM      | Finish         | Speeds     |
|--------------------------|--------------------------------|----------|----------|----------------|------------|
| 36"L x 24.75"W x<br>17"H | 5' - Low: 65 db, High 68<br>db | 125 lbs. | 1250 CFM | 18 gauge steel | Dual speed |
|                          |                                |          |          |                |            |
| Horsepower               | Volts                          | Watts    | Amps     | Misc.          |            |