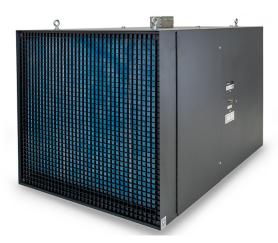

## Commercial Air Purification System

The MaxMount2000 is MatrixAir's largest and most powerful unit featuring a CFM of 1650. Despite the power, the MaxMount2000 features a small 16-gauge steel housing for flexible installation options. As with all units, the MaxMount2000 has been engineered with MatrixAir's Triple Filtering System for filtering contaminants large and small from any environment.

| Dimensions                    | Noise Level                 | Weight   | CFM      | Finish         | Speeds     |
|-------------------------------|-----------------------------|----------|----------|----------------|------------|
| 36"L x 24.125"W x<br>24.125"H | 5' - Low: 67 db, High 70 db | 125 lbs. | 1650 CFM | 16 gauge steel | Dual speed |
|                               |                             |          |          |                |            |
| Horsepower                    | Volts                       | Watts    | Amps     | Misc.          |            |