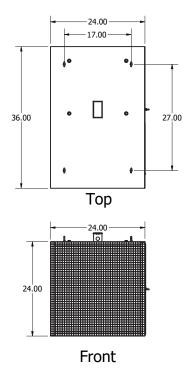

| Dimensions                    | Noise Level                 | Weight   | CFM      | Finish         | Speeds     |
|-------------------------------|-----------------------------|----------|----------|----------------|------------|
| 36"L x 24.125"W x<br>24.125"H | 5' - Low: 67 db, High 70 db | 125 lbs. | 1650 CFM | 16 gauge steel | Dual speed |
|                               |                             |          |          |                |            |
| Horsepower                    | Volts                       | Watts    | Amps     | Misc.          |            |

#### **DIMENSIONAL DRAWINGS**