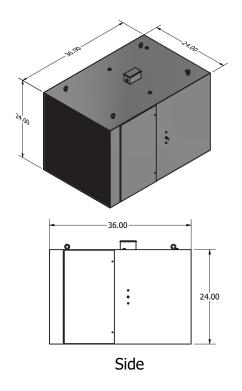

| Dimensions                    | Noise Level                 | Weight   | CFM      | Finish         | Speeds     |
|-------------------------------|-----------------------------|----------|----------|----------------|------------|
| 36"L x 24.125"W x<br>24.125"H | 5' - Low: 67 db, High 70 db | 125 lbs. | 1650 CFM | 16 gauge steel | Dual speed |
|                               |                             |          |          |                |            |
| Horsepower                    | Volts                       | Watts    | Amps     | Misc.          |            |

#### **DIMENSIONAL DRAWINGS**